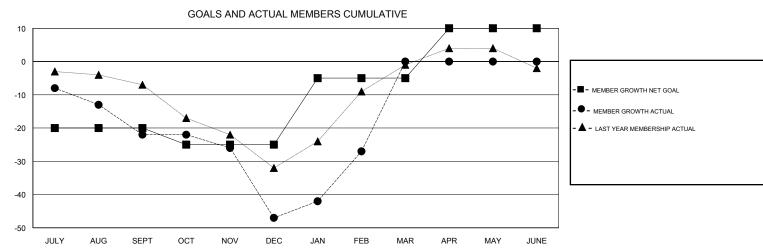

## GMT: ANTTI FORSELL

GMT CA

| Clubs                 |               |           |               | Members               |                           |                         |                                                    |
|-----------------------|---------------|-----------|---------------|-----------------------|---------------------------|-------------------------|----------------------------------------------------|
| RESULTS FOR 2017-2018 |               |           |               | RESULTS FOR 2017-2018 |                           |                         |                                                    |
| QUARTER               | NEW CLUB GOAL | NEW CLUBS | DROPPED CLUBS | QUARTER               | MEMBER GROWTH NET<br>GOAL | MEMBER GROWTH<br>ACTUAL | DROPPED<br>MEMBERS ACTUAL<br>(including transfers) |
| JULY/AUG/SEPT         | 0             | 0         | 0             | JULY/AUG/SEPT         | -20                       | 2                       | 24                                                 |
| OCT/NOV/DEC           | 0             | 0         | 2             | OCT/NOV/DEC           | -5                        | 16                      | 40                                                 |
| JAN/FEB/MAR           | 0             | 0         | 0             | JAN/FEB/MAR           | 20                        | 24                      | 4                                                  |
| APR/MAY/JUNE          | 0             | 0         | 0             | APR/MAY/JUNE          | 15                        | 0                       | 0                                                  |